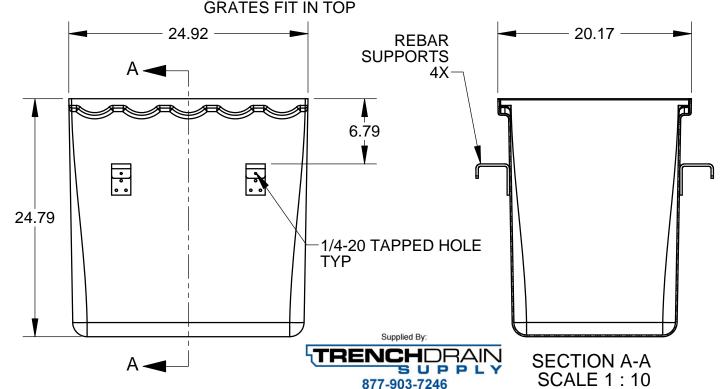

**PRO-PLUS CATCH BASIN** 20" X 24"

**PPCB-2024 SERIES** 

## NOTE:

DUCTILE IRON FRAME AND CROSS SUPPORTS (NOT SHOWN) ARE REQ'D TO ACHIEVE LOAD CLASS C ON THIS CATCH BASIN. CATCH BASIN WITHOUT FRAME AND SUPPORTS WILL ONLY ACHIEVE CLASS A LOAD CLASS IF CLASS C GRATES ARE USED IN CATCH BASIN. REFER TO PPCB-GRATE DRAWING FOR MORE INFORMATION.

> Ø3/4" TYP REBAR HOLE 0 24.75 0 0 (5) 100 SIZE 1/2M LONG

DATE OF LAST CHANGE: 11/01/13

DIMENSIONS ARE SUBJECT TO MANUFACTURERS TOLERANCES AND CHANGE WITHOUT NOTICE.
WE CAN ASSUME NO RESPONSIBILITY FOR USE OF SUPERSEDED OR VOID DATA.